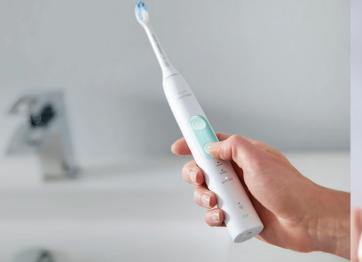

# Experience a deeper clean with Philips Sonicare

Continuous Philips Sonicare fluid action drives fluid between teeth and along the gumline while 62,000 bristle movements per minute provide a gentle, effective clean and improved gum health.